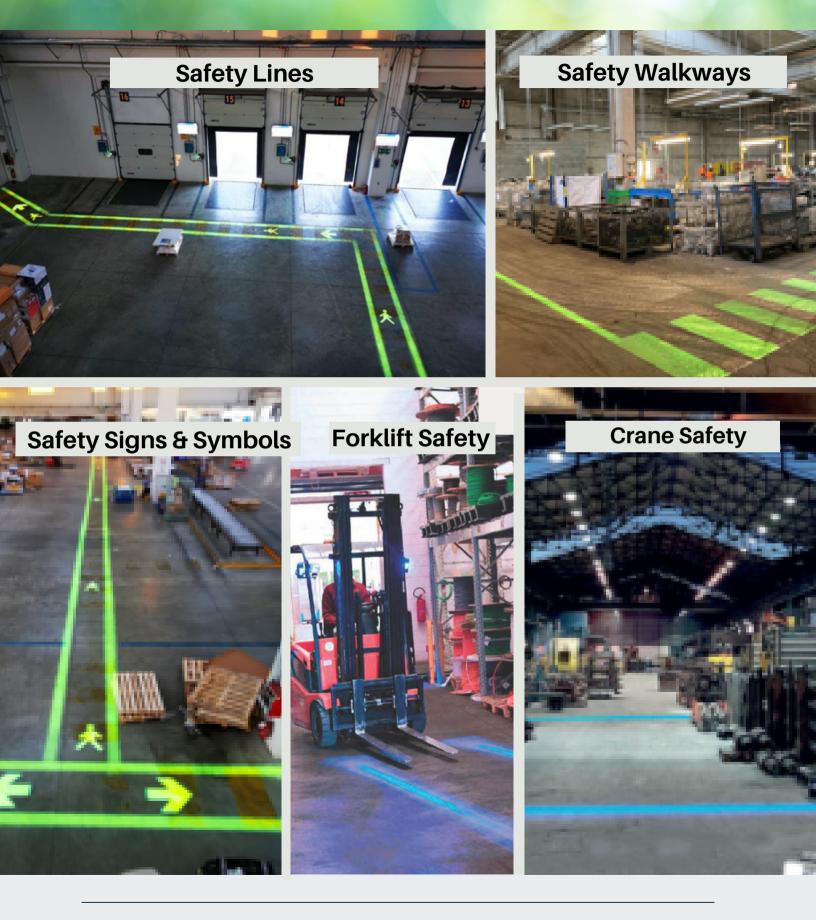

### **VIRTUAL SAFETY PROJECTORS**

This solution directs behavior, improves safety, and reinforces standards with smart floors in your facilities in these ways:

- Reduces pedestrian and forklift accidents with vibrant messaging that will not wear off;
- Eliminates the need to replace, repaint or retape, reducing maintenance costs;
- 75,000-hour rated life
  (13-year life at 24 hours/5 days per week;
- Incorporates symbols to reinforce safety standards; and
- Creates walkways across busy traffic areas, eliminating jaywalking and keeping pedestrians safe.

# **VIRTUAL SAFETY PROJECTOR SOLUTIONS**